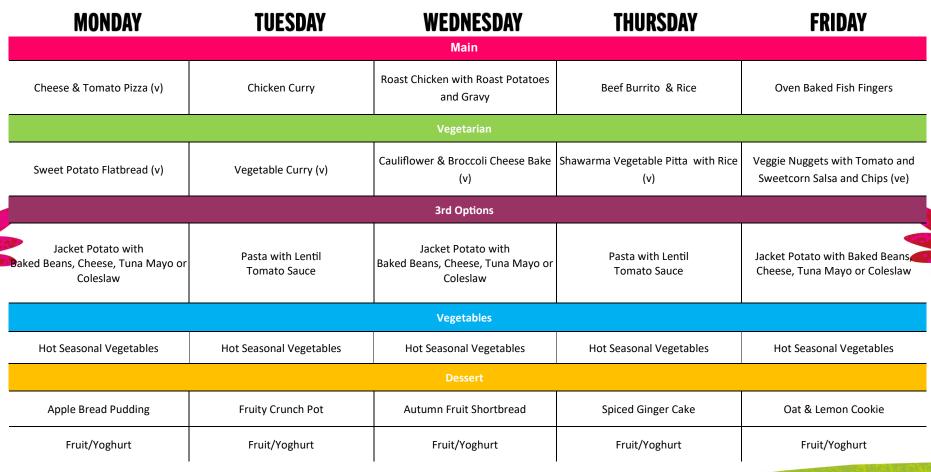

Allergy information available on request



Fresh seasonal salad and bread available daily. Fresh fruit and yoghurt available daily as an alternative to the dessert of the day.

04/11 25/11 16/12 06/01 27/01 17/02 10/03 31/03









WFFI

Allergy information available on request

| MONDAY                                                                                                                                  | TUESDAY                           | WEDNESDAY                                                           | THURSDAY                                | FRIDAY                                                                          |
|-----------------------------------------------------------------------------------------------------------------------------------------|-----------------------------------|--------------