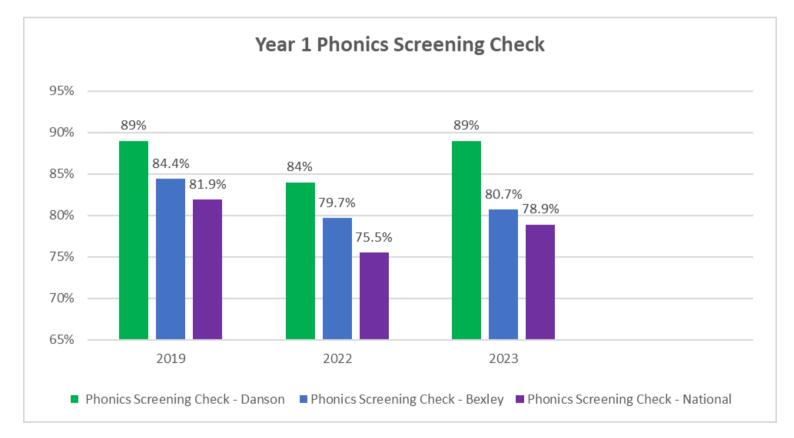

| Phonics Year 1 | National |       |       | LA    |       |       | School |      |      |      |
|----------------|----------|-------|-------|-------|-------|-------|--------|------|------|------|
|                | 2023     | 2022  | 2019  | 2023  | 2022  | 2019  | 2024   | 2023 | 2022 | 2019 |
| All pupils     | 78.9%    | 75.5% | 81.9% | 80.7% | 79.7% | 84.4% | 88%    | 89%  | 84%  | 89%  |