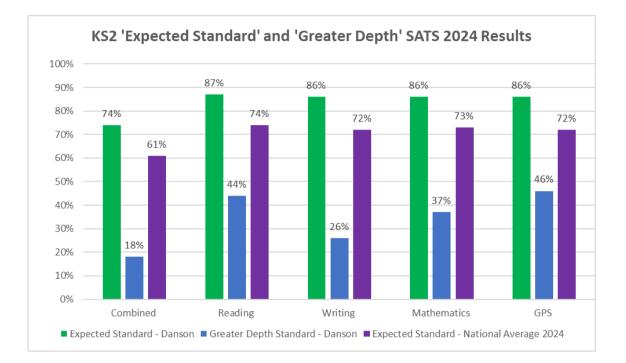

# KS2 Performance Outcomes - 2024

|                |      | onal |      | School |      |      |      |      |
|----------------|------|------|------|--------|------|------|------|------|
| KS2 Reading AT | 2024 | 2023 | 2022 | 2019   | 2024 | 2023 | 2022 | 2019 |
| All pupils     | 74%  | 73%  | 74%  | 73%    | 87%  | 89%  | 86%  | 87%  |
| KS2 Reading GD | 2024 | 2023 | 2022 | 2019   | 2024 | 2023 | 2022 | 2019 |
| All pupils     | TBC  | 29%  | 28%  | 27%    | 44%  | 48%  | 36%  | 33%  |

|                |      | Nati | onal |      | School |      |      |      |
|----------------|------|------|------|------|--------|------|------|------|
| KS2 Writing AT | 2024 | 2023 | 2022 | 2019 | 2024   | 2023 | 2022 | 2019 |
| All pupils     | 72%  | 71%  | 69%  | 78%  | 86%    | 88%  | 85%  | 89%  |
| KS2 Writing GD | 2024 | 2023 | 2022 | 2019 | 2024   | 2023 | 2022 | 2019 |
| All pupils     | TBC  | 13%  | 13%  | 20%  | 26%    | 24%  | 22%  | 27%  |

|             |      | Nati | onal |       | School |      |      |       |
|-------------|------|------|------|-------|--------|------|------|-------|
| KS2 GaPS AT | 2024 | 2023 | 2022 | 2019  | 2024   | 2023 | 2022 | 2019  |
| All pupils  | 72%  | 72%  | 72%  | 78%   | 86%    | 86%  | 89%  | 88%   |
| KS2 GaPS GD | 2024 | 2023 | 2022 | 2019  | 2024   | 2023 | 2022 | 2019  |
| All pupils  | ТВС  | 30%  | 45%  | 34.4% | 46%    | 50%  | 45%  | 48.3% |

|      |             | onal                |                              |                                       | 30                                             | hool                                                    |                                                                  |
|------|-------------|---------------------|------------------------------|---------------------------------------|------------------------------------------------|---------------------------------------------------------|------------------------------------------------------------------|
| 2024 | 2023        | 2022                | 2019                         | 2024                                  | 2023                                           | 2022                                                    | 2019                                                             |
| 73%  | 73%         | 71%                 | 79%                          | 86%                                   | 89%                                            | 86%                                                     | 85%                                                              |
| 2024 | 2023        | 2022                | 2019                         | 2024                                  | 2023                                           | 2022                                                    | 2019                                                             |
| ТВС  | 21%         | 22%                 | 27%                          | 37%                                   | 51%                                            | 40%                                                     | 35%                                                              |
| -    | 73%<br>2024 | 73% 73%   2024 2023 | 73% 73% 71%   2024 2023 2022 | 73% 73% 71% 79%   2024 2023 2022 2019 | 73% 73% 71% 79% 86%   2024 2023 2022 2019 2024 | 73% 73% 71% 79% 86% 89%   2024 2023 2022 2019 2024 2023 | 73% 73% 71% 79% 86% 89% 86%   2024 2023 2022 2019 2024 2023 2022 |

## Performance Outcomes-2024

|                 |      | Nation | al   |      | So   | chool |      |       |
|-----------------|------|--------|------|------|------|-------|------|-------|
|                 | 2024 | 2023   | 2022 | 2019 | 2024 | 2023  | 2022 | 2019  |
| Combined RWM AT | 61%  | 59%    | 59%  | 65%  | 74%  | 83%   | 75%  | 80%   |
| Combined RWM GD | ТВС  | 8%     | 7%   | 11%  | 18%  | 21%   | 20%  | 20.2% |