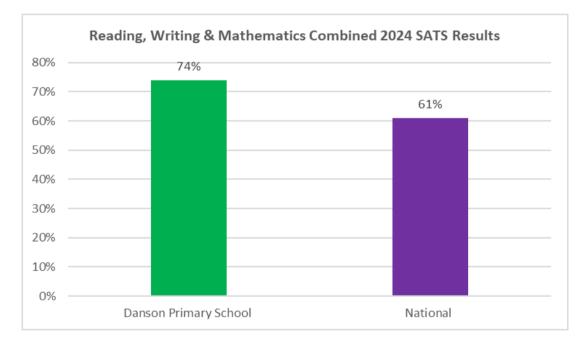

## Performance Outcomes-2024

|                 |      | Nation | al   |      | So   | chool |      |       |
|-----------------|------|--------|------|------|------|-------|------|-------|
|                 | 2024 | 2023   | 2022 | 2019 | 2024 | 2023  | 2022 | 2019  |
| Combined RWM AT | 61%  | 59%    | 59%  | 65%  | 74%  | 83%   | 75%  | 80%   |
| Combined RWM GD | ТВС  | 8%     | 7%   | 11%  | 18%  | 21%   | 20%  | 20.2% |